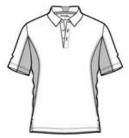

# Sport-Tek $^{\circledR}$ Tall Side Blocked Micropique Sport-Wick $^{\circledR}$ Polo. TST655

Smooth, snag-resistant and moisture-wicking micropique with colorblock panels.

- 3.8-ounce, 100% polyester tricot
- Snag resistant
- Double-needle stitching throughout
- Tag-free label
- Taped neck
- Colorblocking at sides, sleeves and back collar
- 3-button placket with dyed-to-match rubber buttons
- Set-in, open hem sleeves
- Side vents

#### **CARE INSTRUCTIONS**

Machine w ash cold, gentle cycle w ith like colors. Use mild detergent, remove immediately. Do not allow to lay on itself when wet. Do not bleach. Tumble dry low.

front

back