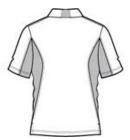

# Sport-Tek $^{\circledR}$ Tall Side Blocked Micropique Sport-Wick $^{\circledR}$ Polo. TST655

Smooth, snag-resistant and moisture-wicking micropique with colorblock panels.

- 3.8-ounce, 100% polyester tricot
- Snag resistant
- Double-needle stitching throughout
- Tag-free label
- Taped neck
- Colorblocking at sides, sleeves and back collar
- 3-button placket with dyed-to-match rubber buttons
- Set-in, open hem sleeves
- Side vents

#### **CARE INSTRUCTIONS**

Machine w ash cold, gentle cycle w ith like colors. Use mild detergent, remove immediately. Do not allow to lay on itself when wet. Do not bleach. Tumble dry low.

front

back