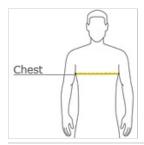

#### HOW TO MEASURE

#### CHEST WIDTH

Measure under the arm and around the fullest part of the chest with arms down, keeping tape horizontal.

#### SIZE CHART

|       | LT    | XLT   | 2XLT  | 3XLT  | 4XLT  |
|-------|-------|-------|-------|-------|-------|
| Chest | 41-43 | 44-46 | 47-49 | 50-53 | 54-57 |