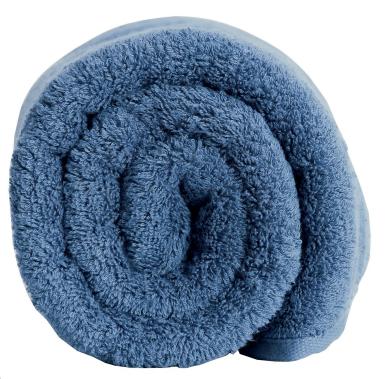

## Bamboo Towel

## TW56

\* 60/40 rayon from bamboo/cotton terry \* Soft, absorbent and antimicrobial \* Dimensions: 30"x 56"; 16 lbs/doz

| Finished measurements in inches |     |  |  |
|---------------------------------|-----|--|--|
| Width                           | 30″ |  |  |
| Length                          | 56″ |  |  |

Care Instructions: Machine wash warm with like colors. Do not bleach. Line dry. Do not iron. Do not dry clean.

| Colors |                 |  |  |  |
|--------|-----------------|--|--|--|
|        | Deep Blue       |  |  |  |
|        | Winter White    |  |  |  |
|        | Black           |  |  |  |
|        | Chocolate Brown |  |  |  |