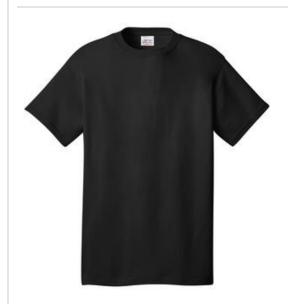

# All-American Tee. USA100

Our All-American Tee is 100% made in the USA. From the cotton to the fabric manufacturing to the sew ing of the finished tee, our All-American Tees help create and sustain jobs right here in America.

- 5.5-ounce, 100% cotton
- 90/10 cotton/poly (Athletic Heather)
- 50/50 cotton/poly (Safety Green, Safety Orange)

Due to the nature of cotton/poly blends in neon colors, special care must be taken throughout the decoration process when heat is applied for curing. Please consult with your decorator or material supplier for best printing practices.