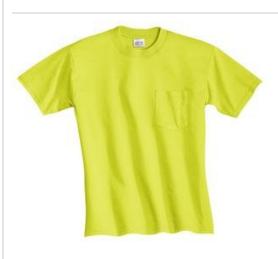

## All-American Pocket Tee. USA100P

Our All-American Tee is 100% made in the USA. From the cotton to the fabric manufacturing to the sew ing of the finished tee, our All-American Tees help create and sustain jobs right here in America.

- 5.5-ounce, 100% cotton
- Left chest pocket
- 90/10 cotton/poly (Athletic Heather)
- 50/50 cotton/poly (Safety Green, Safety Orange)

Due to the nature of cotton/poly blends in neon colors, special care must be taken throughout the decoration process when heat is applied for curing. Please consult with your decorator or material supplier for best printing practices. CARE INSTRUCTIONS