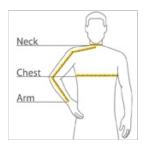

#### HOW TO MEASURE

#### CHEST WIDTH

Measure under the arm and around the fullest part of the chest with arms  ${\sf dow}\, {\sf n},$  keeping tape horizontal.

#### NECK

Measure around the fullest part of the neck at the base.

#### ARM

Place hand on hip. Start at the center of the back of the neck and measure across the shoulder, to the elbow, and then down to the w rist.

### SIZE CHART

|  |       | XS     | S      | M      | L      | XL     | 2XL    |
|--|-------|--------|--------|--------|--------|--------|--------|
|  | Chest | 32-34  | 35-37  | 38-40  | 41-43  | 44-46  | 47-49  |
|  | Neck  | 16 3/8 | 16 3/8 | 16 7/8 | 17 3/8 | 18 3/8 | 19 1/8 |
|  | Arm   | 30 1/2 | 32     | 34     | 35     | 36 1/2 | 37 1/2 |