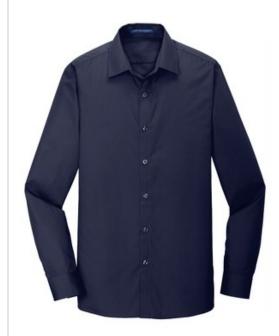

# Port Authority <sup>®</sup> Slim Fit Carefree Poplin Shirt. W103

Lightw eight and breathable, our cotton-rich shirts keep their professional edge thanks to a stain-release finish, which releases stains during washing. Budget-friendly and durable, these virtually carefree shirts feature an Easy Care blend and finish. They also color-coordinate with our Core Classic Pique Polos for seamless uniforming.

- 3.3-ounce, 55/45 cotton/poly
- For those w ho prefer a slim (but not tight) fit that sits closer to the body
- Dyed-to-match buttons
- Open collar
- Rounded adjustable cuffs