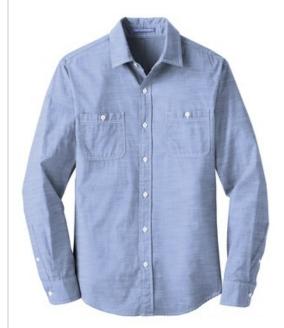

# Port Authority® Slub Chambray Shirt. W380

Washed chambray and off-w hite contrast stitching give this casual garment washed shirt an authentic, laid-back look.

- 3-ounce, 100% cotton slub chambray
- Open collar
- Back shoulder pleats
- Double chest pockets with buttons
- Rounded single-button cuffs