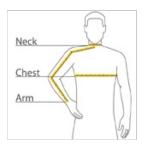

#### HOW TO MEASURE

#### CHEST WIDTH

Measure under the arm and around the fullest part of the chest with arms  ${\sf dow}\,{\sf n},$  keeping tape horizontal.

#### NECK

Measure around the fullest part of the neck at the base.

#### ARM

Place hand on hip. Start at the center of the back of the neck and measure across the shoulder, to the elbow, and then down to the w rist.

## SIZE CHART

|               | XS     | S      | M      | L      | XL     | 2XL    | 3XL    | 4XL    |
|---------------|--------|--------|--------|--------|--------|--------|--------|--------|
| Chest         | 32-34  | 35-37  | 38-40  | 41-43  | 44-46  | 47-49  | 50-53  | 54-57  |
| Neck          | 16 3/4 | 16 3/4 | 17 1/4 | 17 3/4 | 18 3/4 | 19 1/2 | 20 1/4 | 21     |
| Arm           | 30 1/2 | 32     | 34     | 35     | 36 1/2 | 37 1/2 | 38 1/2 | 39 1/2 |
| Pocket Height | 4 3/4  | 4 3/4  | 5      | 5      | 5      | 5      | 5      | 5 1/4  |
| Pocket Width  | 4 1/2  | 4 1/2  | 4 3/4  | 4 3/4  | 4 3/4  | 4 3/4  | 4 3/4  | 5      |