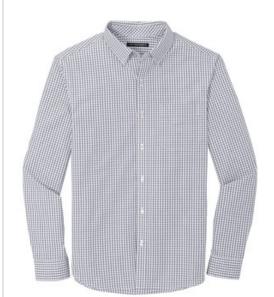

# Port Authority $^{\circledR}$ Broadcloth Gingham Easy Care Shirt W644

Banish boring office attire! Created with traditional gingham colors and scale, our wrinkle-resistant shirts offer Easy Care convenience and everyday wearability.

- 3.1-ounce, 60/40 cotton/poly
- Wrinkle-resistant
- Bias-cut details
- Button-dow n collar
- Pearlized buttons
- Back box pleat
- Left chest pocket
- Mitered adjustable cuffs