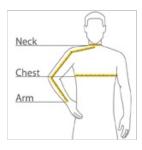

#### HOW TO MEASURE

#### CHEST WIDTH

Measure under the arm and around the fullest part of the chest with arms down, keeping tape horizontal.

#### NECK

Measure around the fullest part of the neck at the base.

#### ARM

Place hand on hip. Start at the center of the back of the neck and measure across the shoulder, to the elbow, and then down to the w rist.

## SIZE CHART

|  |       | XS          | S           | М           | L           | XL          | 2XL         | 3XL         | 4XL         |
|--|-------|-------------|-------------|-------------|-------------|-------------|-------------|-------------|-------------|
|  | Chest | 32-34       | 35-37       | 38-40       | 41-43       | 44-46       | 47-49       | 50-53       | 54-57       |
|  | Neck  | 14 1/2 - 15 | 15 - 15 1/2 | 15 1/2 - 16 | 16 - 16 1/2 | 16 1/2 - 17 | 17 - 17 1/2 | 17 1/2 - 18 | 18 - 18 1/2 |
|  | Arm   | 30 1/2      | 32          | 34          | 35          | 36 1/2      | 37 1/2      | 38 1/2      | 39 1/2      |