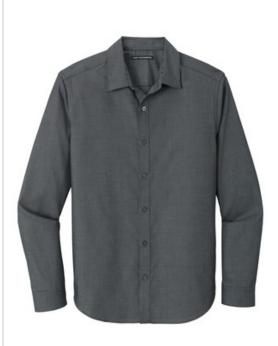

# Port Authority <sup>®</sup> Pincheck Easy Care Shirt W645

A subtle pincheck pattern offers understated texture in these w rinkle-resistant shirts. Eye-catching and easy-to-w ear, they have a refreshing and refined corporate look.

- 3.4-ounce, 60/40 cotton/poly
- Wrinkle-resistant
- Open collar with sew n-in stays
- Pearlized buttons
- Mitered adjustable cuffs

### COLOR INFORMATION

Black/ Grey Steel PMS BLACK C

PMS 534C