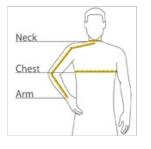

#### HOW TO MEASURE

## CHEST WIDTH

Measure under the arm and around the fullest part of the chest with arms dow n, keeping tape horizontal.

#### NECK

Measure around the fullest part of the neck at the base.

#### ARM

Place hand on hip. Start at the center of the back of the neck and measure across the shoulder, to the elbow, and then dow n to the wrist.

#### SIZE CHART

|       | XS          | S           | М           | L           | XL          | 2XL         | 3XL         | 4XL         |
|-------|-------------|-------------|-------------|-------------|-------------|-------------|-------------|-------------|
| Chest | 32-34       | 35-37       | 38-40       | 41-43       | 44-46       | 47-49       | 50-53       | 54-57       |
| Neck  | 14 1/2 - 15 | 15 - 15 1/2 | 15 1/2 - 16 | 16 - 16 1/2 | 16 1/2 - 17 | 17 - 17 1/2 | 17 1/2 - 18 | 18 - 18 1/2 |
| Arm   | 30 1/2      | 32          | 34          | 35          | 36 1/2      | 37 1/2      | 38 1/2      | 39 1/2      |