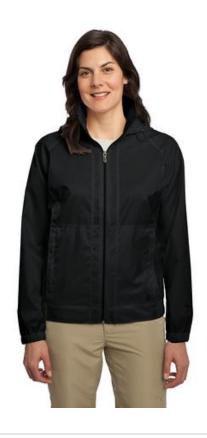

# Ladies Majestic Meadow™ Jacket XL3407

Water-shedding Omni-Shield advanced repellency technology makes this exceptionally lightweight jacket perfect from peak to city park. Features a stowaway hood, elastic cuffs and hem and zippered hand warmer pockets. A back vent adds breathability. Contrast Columbia logo embroidered on upper right sleeve. Shell made of 100% nylon with a 57/43 recycled poly/poly mesh lining.

## **COLOR INFORMATION**

Azul

Black