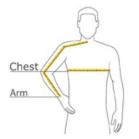

## HOW TO MEASURE

## CHEST

With arms down at sides, measure around the upper body, under arms and over the fullest part of the chest.

#### ARM

Place hand on hip. Start at the center of the back of the neck and measure across the shoulder, to the elbow, and then down to the wrist.

|       | S      | м      | L      | XL      | XXL    | ЗX     | 4X     |
|-------|--------|--------|--------|---------|--------|--------|--------|
| Chest | 35-38  | 38-41  | 42-45  | 46 - 49 | 50-53  | 54-57  | 57-60  |
| Arm   | 32 1/2 | 33 1/2 | 34 1/2 | 35 1/2  | 36 1/2 | 36 1/2 | 36 1/2 |