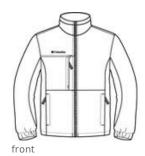

## Riffle Spring<sup>™</sup> Jacket XM3252

A water and wind-resistant jacket with true outdoor style. Gill-inspired venting in the back allows air to move freely through the flaps without unzipping anything to let the drizzle in. The mesh lining glides easily over underlayers and includes 57% recycled content to lessen its environmental impact. Stow away the hood once the sun decides to appear.

- 100% nylon shell
- 57/43 recycled poly/poly mesh lining
- Stowaway hood with drawcord and toggles
- Back vents
- Contrast Columbia logo embroidered on right chest
- Zippered chest pocket
- Elastic cuffs
- Zippered hand warmer pockets
- Open hem with drawcord and toggles