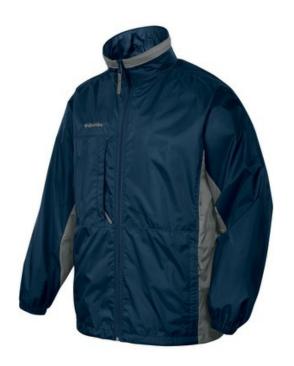

## Riffle Spring<sup>™</sup> Jacket XM3252

A water and wind-resistant jacket with true outdoor style. Gill-inspired venting in the back allows air to move freely through the flaps without unzipping anything to let the drizzle in. The mesh lining glides easily over underlayers and includes 57% recycled content to lessen its environmental impact. Stow away the hood once the sun decides to appear.

- 100% nylon shell
- 57/43 recycled poly/poly mesh lining
- Stowaway hood with drawcord and toggles
- Back vents
- Contrast Columbia logo embroidered on right chest
- Zippered chest pocket
- Elastic cuffs
- Zippered hand warmer pockets
- Open hem with drawcord and toggles