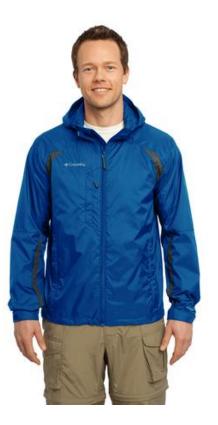

## High Falls<sup>™</sup> Jacket XM3408

Arm yours elf against the wind and wet in this highly water-resistant jacket that features Omni-Shield advanced repellency technology. A zippered chest security pocket keeps keys or cell phone readily at hand. Details include an adjustable hood with drawcord and toggles, adjustable cuffs with hook and loop closures, zippered hand warmer pockets and an open hem with drawcord and toggles. Contrast Columbia logo embroidered on right chest. 100% nylon shell.