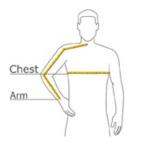

## HOW TO MEASURE

#### CHEST

With arms down at sides, measure around the upper body, under arms and over the fullest part of the chest.

#### ARM

Place hand on hip. Start at the center of the back of the neck and measure across the shoulder, to the elbow, and then down to the wrist.

### SIZE CHART

|       | S      | м      | L      | XL     | XXL    | 3XL    |
|-------|--------|--------|--------|--------|--------|--------|
| Chest | 35-38  | 38-41  | 42-45  | 46 -49 | 50-53  | 54-57  |
| Arm   | 32 1/2 | 33 1/2 | 34 4/2 | 35 1/2 | 36 1/2 | 36 1/2 |