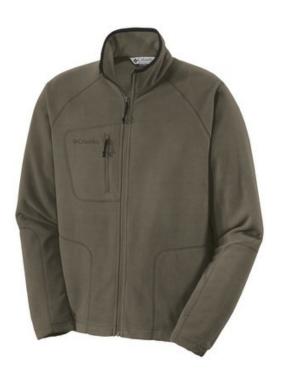

## Western Trek<sup>™</sup> Jacket XM6223

Warm, durable and comfortable, this microfleece style is essential for weekend hikes or traipsing to work.

- 270 gram, 100% polyester microfleece
- Cadet collar
- Contrast Columbia logo embroidered on right chest
- Zippered chest pocket
- Zippered hand warmer pockets
- Open cuffs
- Open hem

#### COLOR INFORMATION

Charcoal

Black

Columbia Navy Mud

.