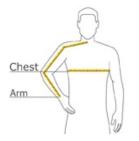

#### HOW TO MEASURE

#### CHEST

With arms down at sides, measure around the upper body, under arms and over the fullest part of the chest.

#### ARM

Place hand on hip. Start at the center of the back of the neck and measure across the shoulder, to the elbow, and then down to the wrist.