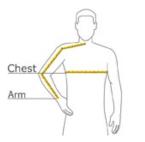

### HOW TO MEASURE

#### CHEST

With arms down at sides, measure around the upper body, under arms and over the fullest part of the chest.

## ARM

Place hand on hip. Start at the center of the back of the neck and measure across the shoulder, to the elbow, and then down to the wrist.