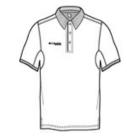

# Perfect Cast<sup>™</sup> Vented Polo XM6902

You've perfected your cast-Columbia has perfected your polo. Designed with radial sleeves to prevent ride up and binding, this shirt features Omni-Wick® Advanced Evaporation technology to keep things dry and comfortable. Omni-Shade® gives you UPF 30 sun protection. Rear shoulder vents enhance airflow. Contrast Columbia logo embroidered on right chest. Relaxed fit. Made of 100% polyester two-tone pique.\*\*

front