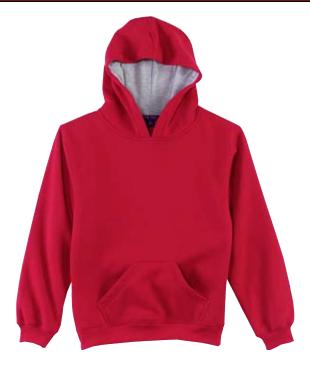

## **Youth Pullover Hooded Sweatshirt**

- \* 9-ounce \* 60/40 ring spun combed cotton/poly \* Fully coverseamed
  \* Rib knit cuffs and waistband \* Set-in sleeves \* Locker patch
- \* Side pockets