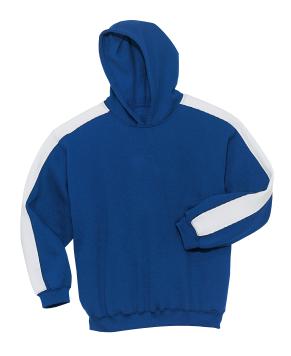

## Youth Pullover Hooded Sweatshirt with Stripe

## **Y255**

- $^{\star}\,$  9-ounce  $\,^{\star}\,$  60/40 ring spun combed cotton/poly  $\,^{\star}\,$  Fully coverseamed
- \* Rib knit cuffs and waistband \* Set-in sleeves \* Locker patch \* Side pockets

Chest width measured 1" below armhole. Body length measured from center back neck seam to hem. Sleeve length measured from center back neck seam to hem. Neck width measured from seam to seam.

| Colors                 |
|------------------------|
| Black/White            |
| Athletic Heather/White |
| Dark Green/White       |
| Navy/White             |
| Red/White              |
| Royal/White            |