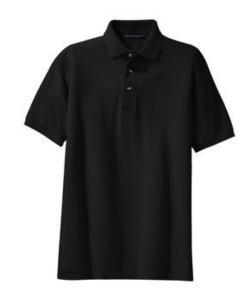

# DISCONTINUED Port Authority® Youth Heavyweight Cotton Pique Polo. Y420

A favorite year after year, these polos are known for their exceptional range of colors, styles and sizes. The soft pique knit is shrink-resistant and easy to care for, so your group will always look its best.

- 7-ounce, 100% ring spun combed cotton heavyw eight pique
- Garment w ashed for softness
- Double-needle stitching throughout
- Flat knit collar and cuffs
- 2-button placket on XS-M
- 3-button placket on L-XL
- Horn-tone buttons
- Locker patch
- Side vents