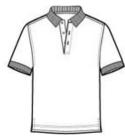

#### **CARE INSTRUCTIONS**

Machine Wash Cold With Like Colors. Do Not Bleach. Tumble Dry Low. Cool Iron, If Necessary.

front

back