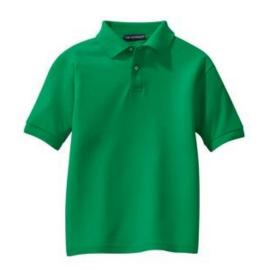

# Port Authority<sup>®</sup> Youth Silk Touch™ Polo. Y500

An enduring favorite, our comfortable classic polo is anything but ordinary. With superior wrinkle and shrink resistance, a silky soft hand and an incredible range of styles, sizes and colors, it's a first-rate choice for uniforming just about any

- 5-ounce, 65/35 poly/cotton pique
- Flat knit collar and cuffs
- 2-button placket on XS-M
- 3-button placket on L-XL
- Metal buttons with dyed-to-match plastic rims
- Double-needle armhole seams and hem
- Side vents