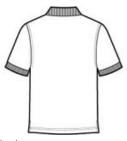

#### **CARE INSTRUCTIONS**

Machine Wash Cold With Like Colors. Do Not Bleach. Tumble Dry Low. Cool Iron, If Necessary.

front

back