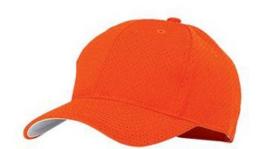

# Port Authority® Youth Pro Mesh Cap. YC833

Breathable and comfortable, this cap has a great pro look, complete with a contrasting grey underbill.

Fabric: 100% polyester meshStructure: Structured

Profile: Mid

Closure: Hook and loop

front

back