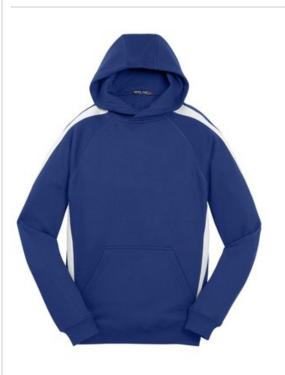

## DISCONTINUED Sport-Tek<sup>®</sup> Youth Sleeve Stripe Pullover Hooded Sweatshirt. YST265

Athletic colorblocking on the shoulders and sleeves, plus a comfortable cut for movement. Fade and shrink resistant.

- 9-ounce, 65/35 ring spun combed cotton/poly fleece
- Three-panel hood
- Dyed-to-match jersey hood lining
- Taped neck
- No draw cord at hood
- Raglan sleeves
- Rib knit cuffs and hem
- Front pouch pocket

COLOR INFORMATION