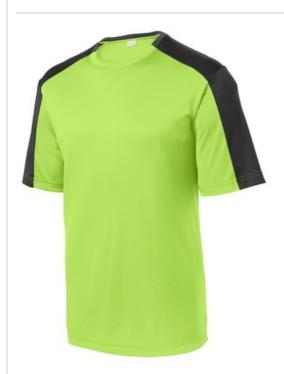

# DISCONTINUED Sport-Tek<sup>®</sup> Youth PosiCharge<sup>®</sup> Competitor<sup>™</sup> Sleeve-Blocked Tee. YST354

Contrast sleeve blocking enhances the athletic look of our colorfast, moisture-w icking, value-priced essential.

- 3.8-ounce, 100% polyester interlock with PosiCharge technology
- Removable tag for comfort and relabeling
- Set-in sleeves

If applying sublimation, special care must be taken throughout the process. Contact your decorator for more details.