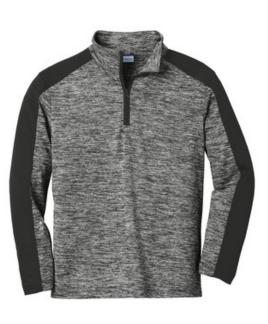

## Sport-Tek <sup>®</sup> Youth PosiCharge <sup>®</sup> Electric Heather Colorblock 1/4-Zip Pullover. YST397

This lightweight pullover locks in color, wicks moisture, resists snags and has an amped up colorblock look.

- 4.1-ounce, 100% polyester jersey with PosiCharge technology (Electric Heather)
- 4.7-ounce, 100% polyester jersey with PosiCharge
- technology (solid)
- Tear-aw ay removable label
- Cadet collar
- Reverse coil zipper
- Colorblock on shoulders and sleeves
- Set-in sleeves
- Open cuffs and hem