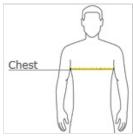

#### HOW TO MEASURE

#### CHEST WIDTH

Measure under the arm and around the fullest part of the chest with arms  $\operatorname{dow} n$ , keeping tape horizontal.