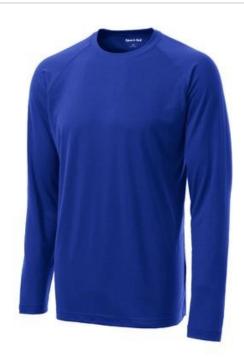

# DISCONTINUED Sport-Tek® Youth Long Sleeve Ultimate Performance Crew. YST700LS

A soft cotton hand combines with sweat-wicking, stretchable performance to make training cooler and drier. Raglan sleeves with flatlock stitching add comfort and easy movement.

- 5-ounce, 95/5 poly/spandex jersey
- Loose athletic fit
- Tag-free transfer label
- Raglan sleeves

\*Due to the nature of polyester performance fabrics, special care must be taken throughout the screen printing process.