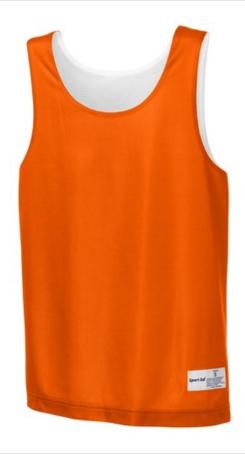

# DISCONTINUED Sport-Tek<sup>®</sup> Youth PosiCharge<sup>®</sup> Mesh Reversible Tank. YT550

Extremely smooth and moisture-wicking window pane mesh feels great against the skin while the unrestricted cuts allows complete freedom of movement. PosiCharge technology ensures enduring color.

- 3.2-ounce, 100% polyester mesh with PosiCharge technology
- White mesh reverse
- Double-layer construction with open, individually hemmed layers for easy decoration
- Label patch at hem on color side