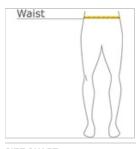

#### HOW TO MEASURE

WAIST Measure around the smallest part of the natural waist.

SIZE CHART

|       | XS    | S     | М     | L     | XL    |
|-------|-------|-------|-------|-------|-------|
| Size  | 4     | 6/8   | 10/12 | 14/16 | 18/20 |
| Waist | 24-25 | 25-26 | 26-27 | 27-28 | 28-31 |