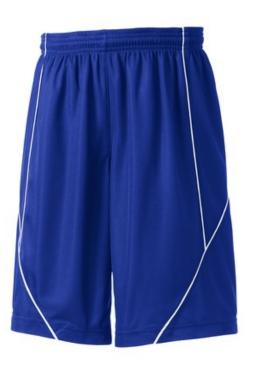

# Sport-Tek $^{\ensuremath{\mathbb{R}}}$ Youth PosiCharge $^{\ensuremath{\mathbb{R}}}$ Mesh Reversible Spliced Short. YT565

A roomy reversible, moisture-wicking, breathable short that does double duty with spliced piping details. PosiCharge technology offers superior bleed resistance.

- 3.2-ounce, 100% polyester mesh with PosiCharge technology
- White mesh reverse with colored piping
- Double-layer construction with open, individually hemmed

layers for easy decoration

- Elastic w aistband
- No draw cord
- 9-inch inseam