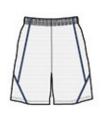

# Sport-Tek $^{\ensuremath{\mathbb{R}}}$ Youth PosiCharge $^{\ensuremath{\mathbb{R}}}$ Mesh Reversible Spliced Short. YT565

A roomy reversible, moisture-wicking, breathable short that does double duty with spliced piping details. PosiCharge technology offers superior bleed resistance.

- 3.2-ounce, 100% polyester mesh with PosiCharge technology
- White mesh reverse with colored piping
- Double-layer construction with open, individually hemmed

layers for easy decoration

- Elastic w aistband
- No draw cord
- 9-inch inseam