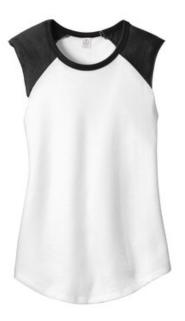

# **DISCONTINUED Alternative Women's Team Player** Vintage 50/50 Tee. AA5104

Our super soft Vintage Jersey, now in a sleeveless silhouette with retro color block shoulders and neckline.

- 4.4-ounce, 50/50 cotton/poly
- Classic fit
- Bound neckband
- Raglan sleeves
- Curved hem

Vintage 50/50 fabric infuses each garment with unique character. Please allow for slight color variations.

front

back