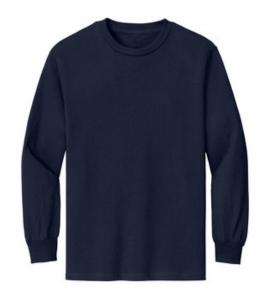

# American Apparel<sup>®</sup> Heavyweight Unisex Long Sleeve T-Shirt 1304

- 6-ounce, 100% US cotton, 18 singles
- 90/10 cotton/poly (Heather Grey)
- 50/50 cotton/poly (Heather Charcoal)
- Shoulder-to-shoulder taping
- Relaxed fit seamless body
- Tear Aw ay label; transitioning to recycled material