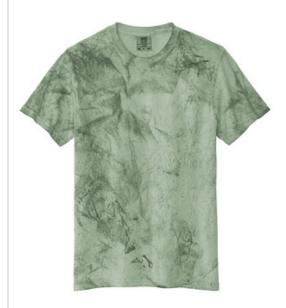

# Comfort Colors<sup>®</sup> Heavyweight Color Blast Tee 1745

- 6.1-ounce, 100% ring spun USA cotton
- Soft-washed, garment-dyed fabric
- Double-needle collar
- Tw ill-taped neck and shoulders
- Tw ill label
- Double-needle armhole, sleeve and bottom hems

The pigment dye and Color Blast process infuses each garment with unique color and appearance. Please allow for variation.