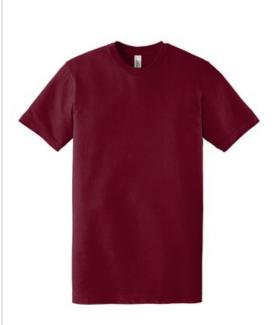

## American Apparel <sup>®</sup> Fine Jersey Unisex T-Shirt 2001

- 4.3-ounce, 100% combed ring spun US cotton, 30 singles
- 90/10 combed ring spun cotton/poly (Heather Grey)
- 99/1 combed ring spun cotton/poly (Ash Grey)
- 100% cotton thread on White н.
- Tear Aw ay label; transitioning to recycled material .
- Shoulder-to-shoulder taping
- Relaxed fit side-seamed body