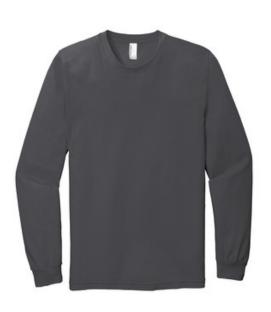

# American Apparel <sup>®</sup> Fine Jersey Unisex Long Sleeve T-Shirt 2007

- 4.3-ounce, 100% combed ring spun US cotton, 30 singles
- 90/10 combed ring spun cotton/poly (Heather Grey)
- 100% cotton thread on White
- Tear Aw ay label; transitioning to recycled material
- Shoulder-to-shoulder taping
- Relaxed fit side-seamed body