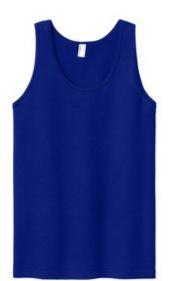

# American Apparel<sup>®</sup> Fine Jersey Unisex Tank 2408

- 4.3-ounce, 100% combed ring spun US cotton, 30 singles
- 90/10 combed ring spun cotton/poly (Heather Grey)
- 100% cotton thread on White
- Relaxed fit side-seamed body
- Tear Aw ay label; transitioning to recycled material