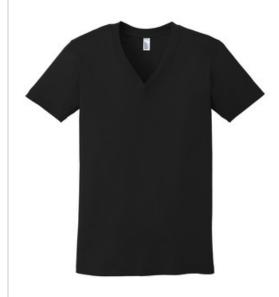

# American Apparel <sup>®</sup> Fine Jersey V-Neck T-Shirt. 2456W

- 4.3-ounce, 100% combed ring spun cotton, 30 singles
- 90/10 combed ring spun cotton/poly (Heather Grey)
- 7/8-in. mitered V-neck collar
- 100% cotton thread on White
- Satin label
- Shoulder-to-shoulder taping
- Side seamed
- 1-in. double-needle sleeve and bottom hem
- Classic fit