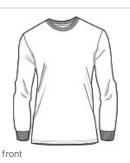

# Jerzees<sup>®</sup> Youth Dri-Power<sup>®</sup> 50/50 Cotton/Poly Long Sleeve 29BL

- 5.4-ounce, 50/50 cotton/polyester
- 47/53 cotton/polyester (Oxford)
- Made with sustainably sourced USA-grow n cotton
- Moisture-wicking
- 1x1 rib knit collar and cuffs
- Shoulder-to-shoulder taping
- Double-needle hem
- Tear-aw ay label