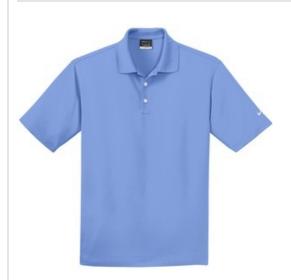

# DISCONTINUED Nike Dri-FIT Micro Pique Polo. 363807

Stay cool when things heat up. Engineered with Dri-FIT fabric which provides moisture management technology. This comfortable micro pique polo has an exceptionally soft hand. The design features a flat knit collar, three-button placket, open hem sleeves. The contrast Sw oosh design trademark is embroidered on the left sleeve. Made of 4.4-ounce, 100% polyester.

# COLOR INFORMATION