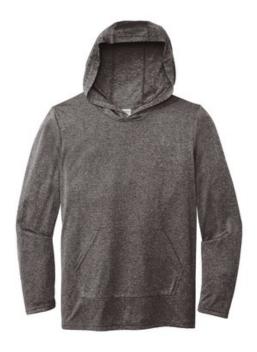

# DISCONTINUED Gildan Performance <sup>®</sup> Core Hooded T-Shirt. 46500

- 4.7-ounce, 100% filament polyester
- Moisture-wicking
- Anti-odor properties
- Snag resistant
- Unlined 3-piece hood with double-needle topstitch
- Tearaw ay label
- Back neck tape
- Pouch pocket
- Double-needle sleeves and hem