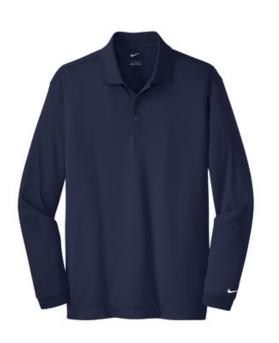

# Nike Long Sleeve Dri-FIT Stretch Tech Polo. 466364

Long sleeves elevate this polo to another level of sophistication while Dri-FIT moisture management technology adds unparalleled performance. Stretch fabric for hassle-free swinging motion. Flat knit collar and cuffs. Heat transfer label for tag-free comfort. Three-button placket. Dyed-to-match buttons on White, Black and Midnight Navy. White buttons on Varsity Red, Anthracite and Blue Sapphire. The contrast Sw oosh design trademark is embroidered on the low er left sleeve. Side vents. Made of 5-ounce, 100% polyester Dri-FIT fabric.