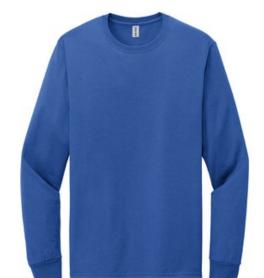

# Jerzees<sup>®</sup> Premium Blend Ring Spun Long Sleeve T-Shirt 560LS

- 5.2-ounce, 50/50 combed ring spun cotton/poly
- Made with sustainably sourced USA-grown cotton
- Moisture-wicking
- Classic fit
- Tear-aw ay label
- 1x1 rib knit collar and cuffs
- Shoulder to shoulder taping
- Double-needle sleeves and hem