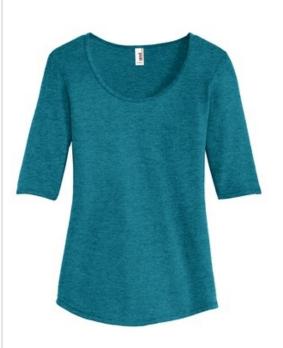

# DISCONTINUED Anvil<sup>®</sup> Ladies Tri-Blend Deep Scoop Neck 1/2-Sleeve Tee. 6756L

- 4.2-ounce, 50/25/25 poly/combed ring spun cotton/rayon
- TearAw ay<sup>™</sup> label
- Side seamed
- Deep scoop neck with self-fabric neck binding
- Double-needle 1/2 sleeves and curved bottom hem