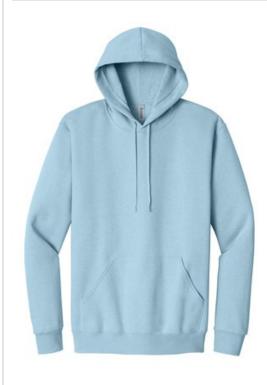

# Jerzees Eco<sup>™</sup> Premium Blend Pullover Hooded Sweatshirt 700M

- 8.5-ounce, 57/43 combed ring spun cotton/recycled poly
- Made with 100% recycled polyester and sustainablysourced USA-grown cotton
- Made of stronger 3-end fleece
- Moisture-wicking
- Jersey-lined hood
- Dyed-to-match draw cord
- Shoulder to shoulder taping
- 2x2 rib cuffs and waistband
- Tear-aw ay label