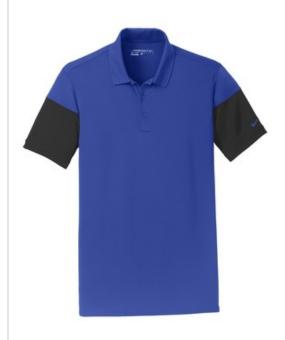

## DISCONTINUED Nike Dri-FIT Sleeve Colorblock Modern Fit Polo. 779802

Bold colorblock sleeves and Dri-FIT moisture management technology give this sophisticated polo a contemporary look and all-day comfort. Design features include a flat knit collar, three-button placket and open hem sleeves. A contrast Sw oosh design trademark is embroidered on the left sleeve. Made of 5.1-ounce, 100% polyester Dri-FIT fabric. Modern fit is slightly tailored through the chest, arms and w aist.