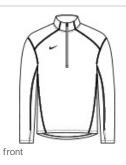

# DISCONTINUED Nike Dry Element 1/2-Zip Cover-Up 896691

We're proud to offer this direct-from-retail Nike style, w hile supplies last.

This best-selling Nike cover-up delivers all-utility w armth and comfort from the sw eat-w icking fabric dow n to the thumbholes. The 1/2-zip design and mesh back panels enhance ventilation, w hile the stand-up collar and drop tail hem provide additional coverage. A contrast heat transfer Sw oosh design trademark is on the right chest. Solids made of 5.5-ounce, 88/12 polyester/spandex jersey Dri-FIT fabric (front) and 5.3-ounce, 89/11 polyester/spandex Dri-FIT fabric (back). Heathers made of 5.75-ounce, 88/12 polyester/spandex jersey Dri-FIT fabric (front) and 5.3-ounce, 89/11 polyester/spandex Dri-FIT fabric (back).