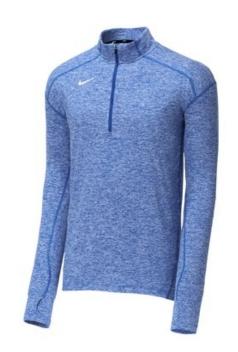

# DISCONTINUED Nike Dry Element 1/2-Zip Cover-Up 896691

We're proud to offer this direct-from-retail Nike style, w hile supplies last.

This best-selling Nike cover-up delivers all-utility w armth and comfort from the sw eat-w icking fabric dow n to the thumbholes. The 1/2-zip design and mesh back panels enhance ventilation, w hile the stand-up collar and drop tail hem provide additional coverage. A contrast heat transfer Sw oosh design trademark is on the right chest. Solids made of 5.5-ounce, 88/12 polyester/spandex jersey Dri-FIT fabric (front) and 5.3-ounce, 89/11 polyester/spandex Dri-FIT fabric (back). Heathers made of 5.75-ounce, 88/12 polyester/spandex jersey Dri-FIT fabric (front) and 5.3-ounce, 89/11 polyester/spandex Dri-FIT fabric (back).