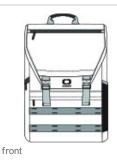

## OGIO<sup>®</sup> Command Pack 91019

- 600D poly
- Top zippered pocket
- Daisy chain detail
- Double metal buckle closure
- Large main compartment with interior organization
- Side zippered pocket
- Side mesh pocket
- Fully adjustable shoulder straps
- Small zippered pocket on left shoulder strap for quick access to small items
- Integrated luggage trolley pass through on back
- High-density O heat transfer
- Laptop sleeve: 13.38"h x 11.4"w; fits most 15" laptops
- Dimensions: 18.5"h x 12.4"w x 9.4"d
- Capacity: 1,282 cu. in./21 L
- Weight: 2.25 lbs./1.02 kg