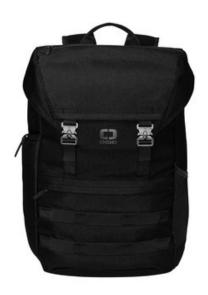

## OGIO<sup>®</sup> Command Pack 91019

- 600D poly
- Top zippered pocket
- Daisy chain detail
- Double metal buckle closure
- Large main compartment with interior organization
- Side zippered pocket
- Side mesh pocket
- Fully adjustable shoulder straps
- Small zippered pocket on left shoulder strap for quick access to small items
- Integrated luggage trolley pass through on back
- High-density O heat transfer
- Laptop sleeve: 13.38"h x 11.4"w; fits most 15" laptops
- Dimensions: 18.5"h x 12.4"w x 9.4"d
- Capacity: 1,282 cu. in./21 L
- Weight: 2.25 lbs./1.02 kg