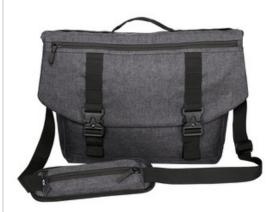

## OGIO® Command Messenger 93000

- 600D poly
- Interior zippered pocket on front flap for easy decoration access and interior organization
- Top handle for easy grab
- Large main compartment
- Deluxe organization panel
- Double metal buckle front flap closure
- Detachable, adjustable, padded shoulder strap with zippered pocket for quick access to small items
- Integrated luggage trolley pass through on back
- High-density O heat transfer
- Laptop sleeve: 9.44"h x 12.2"w; fits most 15" laptops
- Dimensions: 14"h x 15.74"w x 5.9"d
- Capacity: 1,098 cu. in./18 L
- Weight: 2.34 lbs./1.06 kg