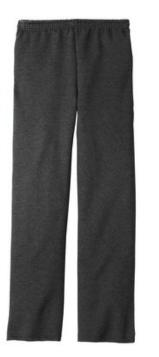

# Jerzees<sup>®</sup> NuBlend<sup>®</sup> Open Bottom Pant with Pockets. 974MP

- 8-ounce, 50/50 cotton/poly NuBlend<sup>®</sup> pill-resistant fleece
- High-stitch density for a smooth-printing canvas
- Differential rise for better fit
- Side-entry jersey-lined pockets
- Triple-needle covered elastic w aistband w ith inside
- draw cord
- Open bottom with double-needle hem