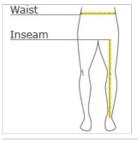

### CARE INSTRUCTIONS

Machine wash cold with like colors. Use only non-chlorine bleach w hen needed. Tumble dry low. Don not iron or dry clean, if decorated.

front

back

HOW TO MEASURE

WAIST Measure around the smallest part of the natural w aist.

## INSEAM

Measure a similar style pant that fits well and is the desired length. Measure from the crotch seam to the hem.