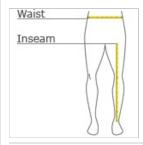

#### HOW TO MEASURE

### WAIST

Measure around the smallest part of the natural w aist.

### INSEAM

Measure a similar style pant that fits well and is the desired length. Measure from the crotch seam to the hem.