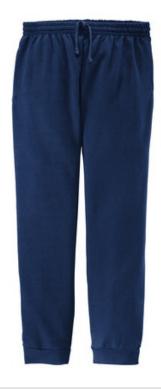

# Jerzees<sup>®</sup> NuBlend<sup>®</sup> Fleece Jogger 975MP

- 7.2-ounce, 60/40 cotton/poly NuBlend® pill-resistant fleece
- Tear-aw ay label
- Triple-needle stitched covered elastic w aistband
- Contrast-color exterior draw cord
- Side entry pockets
- 1x1 ribbed cuffs with spandex