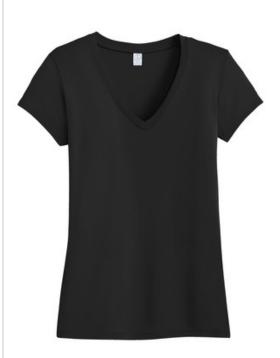

# DISCONTINUED Alternative Women's Everyday Cotton Modal V-Neck. AA2840

It's called the Everyday V-Neck for good reason: Soft, lightw eight, loose-fitting and a universally flattering neckline make it a tee you'll w ant to live in.

- 4.42-ounce, 60/40 cotton/modal
- Classic fit
- Set-in and mitered v-neck
- Drop tail hem

Alternative Apparel reserves the right to prohibit the addition to any Alternative Apparel product any mark, name, design or logo that does not meet the high standards of the brand. Please contact your sales representative with questions. These products may not be resold without embellishment. CARE INSTRUCTIONS