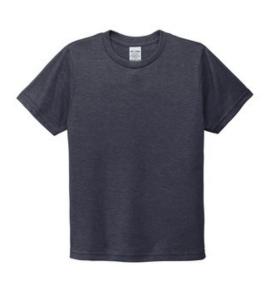

## Allmade <sup>®</sup> Youth Tri-Blend Tee AL207

Feel your impact in this crazy-soft sustainable tee that uses an equivalent of up to 6 recycled plastic water bottles.

• 4.2-ounce, 50% recycled polyester, 25% organic ring spun cotton, 25% modal

1x1 rib knit neck

- Shoulder to shoulder taping
- Side seams
- Recycled tear-aw ay label
- A C-FREE<sup>®</sup> carbon neutral product

back