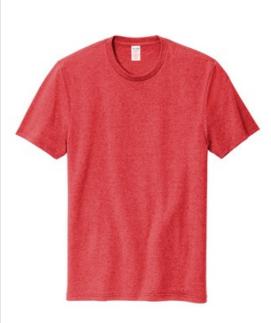

## Allmade<sup>®</sup> Unisex Recycled Blend Tee AL2300

This tee is for Mother Nature's biggest fans. We take cotton scraps from the cutting room floor, add in 50% recycled poly and then stay true to the original t-shirt color by not re-dying it, which saves water usage and energy.

- 4.5-ounce, 50% recycled cotton/50% post-consumer recycled polyester, 30 singles
- 60% recycled cotton/40% post-consumer recycled

polyester (Remade Grey Heather)

- 1x1 rib knit neck
- Shoulder-to-shoulder taping
- Side seams
- Recycled tear-aw ay label
- A C-FREE<sup>™</sup> carbon neutral product

#### COLOR INFORMATION

Reclaimed Red Heather PMS 703C

Reloaded Charcoal Heather PMS BLACK C

Remade Grey Heather PMS NO MATCH

Reused Royal Heather PMS 7455C

Salv aged Nav y Heather PMS NO MATCH