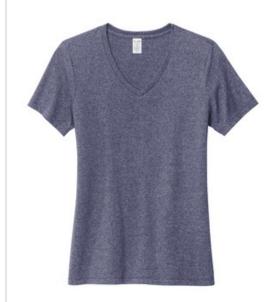

# Allmade<sup>®</sup> Women's Recycled Blend V-Neck Tee AL2303

This tee is for Mother Nature's biggest fans. We take cotton scraps from the cutting room floor, add in 50% recycled poly and then stay true to the original t-shirt color by not re-dying it, which saves water usage and energy.

- 4.5-ounce, 50% recycled cotton/50% post-consumer recycled polyester, 30 singles
- 60% recycled cotton/40% post-consumer recycled polyester (Remade Grey Heather)
- 1x1 rib knit neck
- Shoulder-to-shoulder taping
- Side seams
- Recycled tear-aw ay label
- A C-FREE<sup>™</sup> carbon neutral product