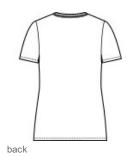

# Allmade<sup>®</sup> Women's Recycled Blend V-Neck Tee AL2303

This tee is for Mother Nature's biggest fans. We take cotton scraps from the cutting room floor, add in 50% recycled poly and then stay true to the original t-shirt color by not re-dying it, which saves water usage and energy.

- 4.5-ounce, 50% recycled cotton/50% post-consumer recycled polyester, 30 singles
- 60% recycled cotton/40% post-consumer recycled polyester (Remade Grey Heather)
- 1x1 rib knit neck
- Shoulder-to-shoulder taping
- Side seams
- Recycled tear-aw ay label
- A C-FREE<sup>™</sup> carbon neutral product