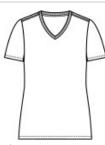

# Allmade<sup>®</sup> Women's Recycled Blend V-Neck Tee AL2303

This tee is for Mother Nature's biggest fans. We take cotton scraps from the cutting room floor, add in 50% recycled poly and then stay true to the original t-shirt color by not re-dying it, which saves water usage and energy.

- 4.5-ounce, 50% recycled cotton/50% post-consumer recycled polyester, 30 singles
- 60% recycled cotton/40% post-consumer recycled polyester (Remade Grey Heather)
- 1x1 rib knit neck
- Shoulder-to-shoulder taping
- Side seams
- Recycled tear-aw ay label
- A C-FREE<sup>™</sup> carbon neutral product