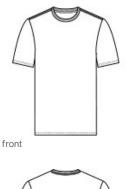

#### HOW TO MEASURE

## CHEST WIDTH

Measure under the arm and around the fullest part of the chest with arms dow n, keeping tape horizontal.