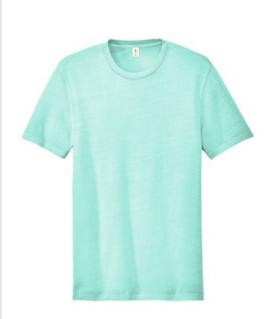

# LIMITED EDITION Allmade<sup>®</sup> Unisex Mineral Dye Organic Cotton Tee AL2400

A sustainable dye system that uses minerals transform these 100% organic cotton tees into styles that are not only colorful and one-of-a-kind, but also affordable.

• 4.5-ounce, 100% organic combed ring spun cotton, 30

- singles
- 1x1 rib knit neck
- Shoulder to shoulder taping
- Side seams
- Tear-aw ay label
- A C-FREE<sup>®</sup> carbon neutral product

The mineral-dying process infuses each garment with unique character. Please allow for slight color variation in production and washing. Special consideration must also be taken when printing white ink on mineral-dyed cotton. CARE INSTRUCTIONS