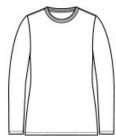

# Allmade $^{\circledR}$ Women's Tri-Blend Long Sleeve Tee AL6008

Feel your impact in this crazy-soft sustainable tee that uses an equivalent of up to 6 recycled plastic water bottles.

- 4.2-ounce, 50% recycled polyester, 25% organic ring spun cotton, 25% modal
- 1x1 rib knit neck
- Shoulder to shoulder taping
- Side seams
- Recycled tear-aw ay label
- A C-FREE<sup>®</sup> carbon neutral product

front