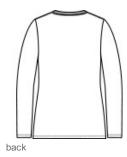

# Allmade $^{\circledR}$ Women's Tri-Blend Long Sleeve Tee AL6008

Feel your impact in this crazy-soft sustainable tee that uses an equivalent of up to 6 recycled plastic water bottles.

- 4.2-ounce, 50% recycled polyester, 25% organic ring spun cotton, 25% modal
- 1x1 rib knit neck
- Shoulder to shoulder taping
- Side seams
- Recycled tear-aw ay label
- A C-FREE<sup>®</sup> carbon neutral product